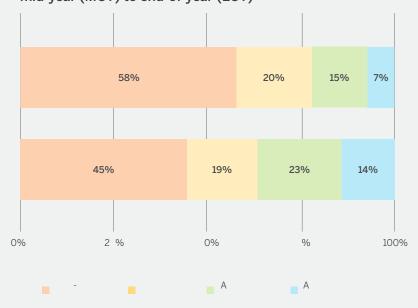

#### Performance of students with access to tutoring materials: mid-year (MOY) to end-of-year (EOY)