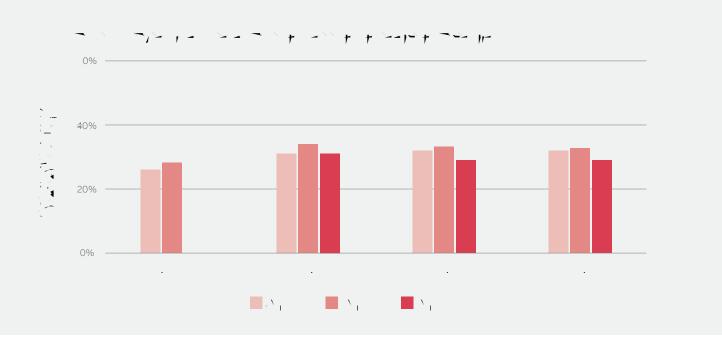

## **Gap-closing growth in urban Midwest district**

### Positive student impacts through Texas statewide partnership

2021. Α ( A) Α 2022 23

The thousands of Texas students with access to Amplify Tutoring materials were also more likely to change their reading proficiency level from mid-year to the end of year, Α