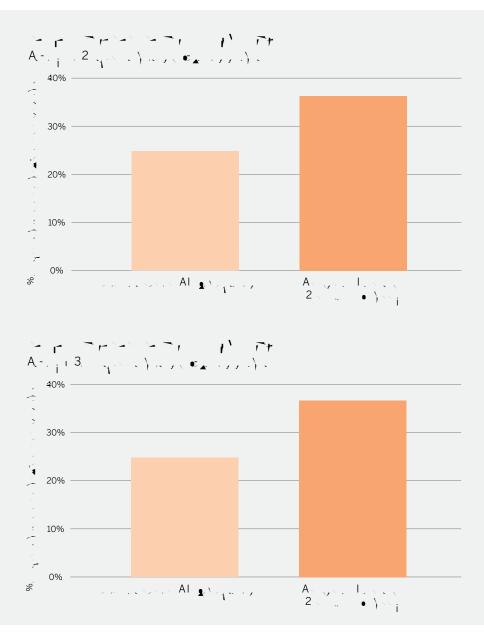

### Positive student impacts through Texas statewide partnership

2021. Α ( A) Α 2022 23

The thousands of Texas students with access to Amplify Tutoring materials were also more likely to change their reading proficiency level from mid-year to the end of year, Α

#### Spring 2022-23

14% of students

Α 11,000 ) improved performance levels, moving to benchmark or above benchmark.